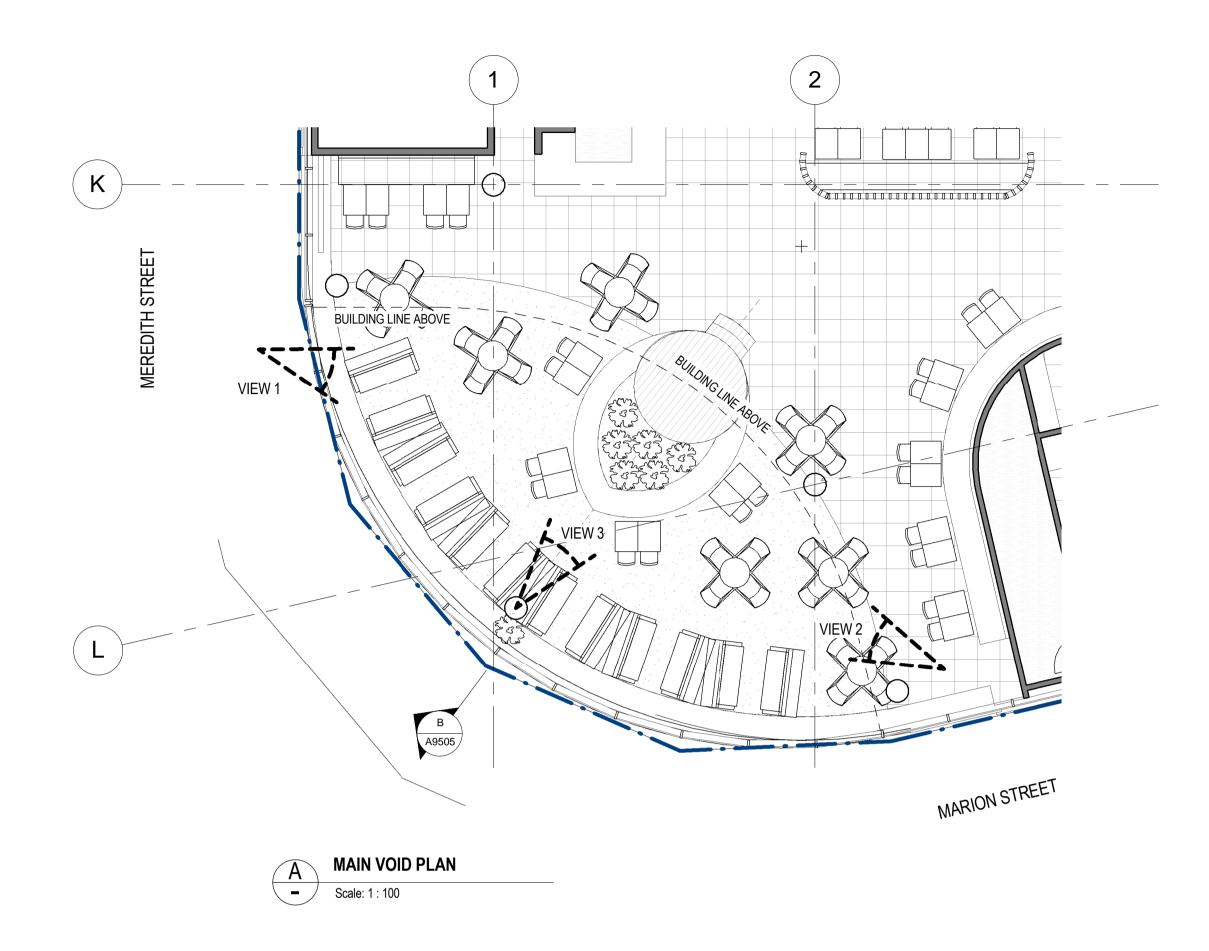

**INTERIOR PERSPECTIVE - VIEW 2** 



**INTERIOR PERSPECTIVE - VIEW 3** 

## FOR DEVELOPMENT APPLICATION



BANKSTOWN RSL - PROPOSED NEW CLUB BUILDING & HOTEL

23-27 MARION STREET, BANKSTOWN NSW



p 61 2 9364 9000 f 61 2 9571 7930 lower deck jones bay wharf suite 123 / 26 - 32 pirrama road pyrmont nsw 2009 australia

DRAWN BY:

## INTERNAL PERSPECTIVE

Nominated architect: Rolfe Latimer: 5535 Copyright remains the property of Altis ArchitecturePty Ltd. All discrepancies to be referred to Altis Architecture Pty Ltd prior to construction.

Ensure compliance with the Building Code of Australia and all relevant Australian Standards and Authority requirements. 1:100 @ A1

PROJECT NO: 2240.04

DATE: 12-02-2016