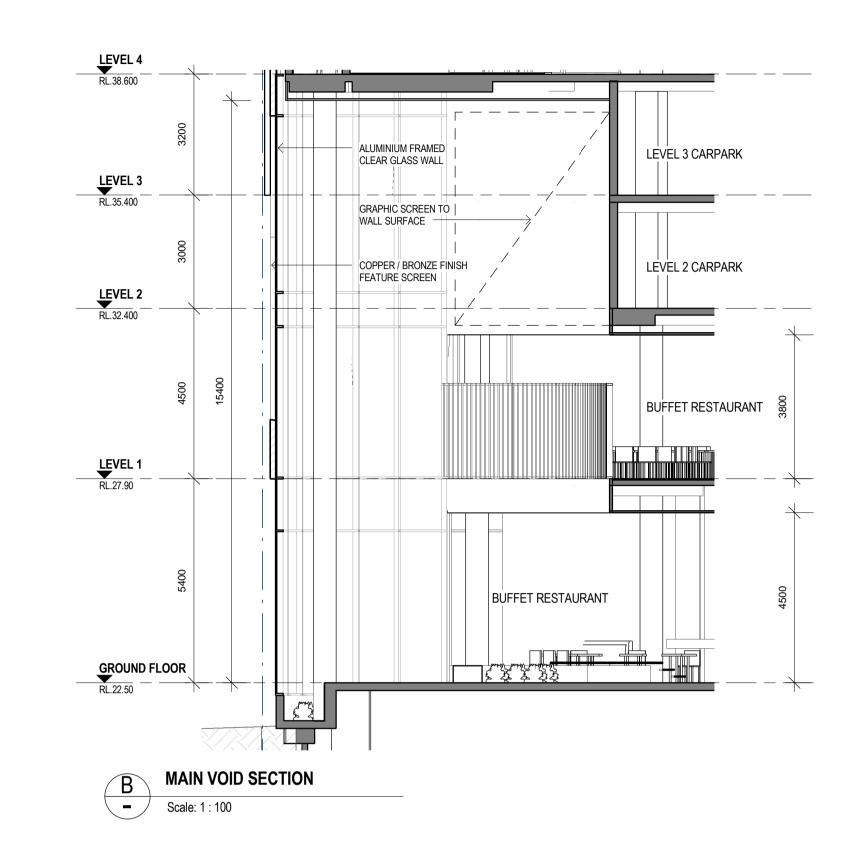

**INTERIOR PERSPECTIVE - VIEW 2** 



**INTERIOR PERSPECTIVE - VIEW 3** 

## FOR DEVELOPMENT APPLICATION



BANKSTOWN RSL - PROPOSED NEW CLUB BUILDING & HOTEL

23-27 MARION STREET, BANKSTOWN NSW



p 61 2 9364 9000 f 61 2 9571 7930 lower deck jones bay wharf suite 123 / 26 - 32 pirrama road pyrmont nsw 2009 australia

DRAWN BY:

## INTERNAL PERSPECTIVE

Nominated architect: Rolfe Latimer: 5535 Copyright remains the property of Altis ArchitecturePty Ltd. All discrepancies to be referred to Altis Architecture Pty Ltd prior to construction.

Ensure compliance with the Building Code of Australia and all relevant Australian Standards and Authority requirements. 1:100 @ A1

PROJECT NO: 2240.04

DATE: 12-02-2016